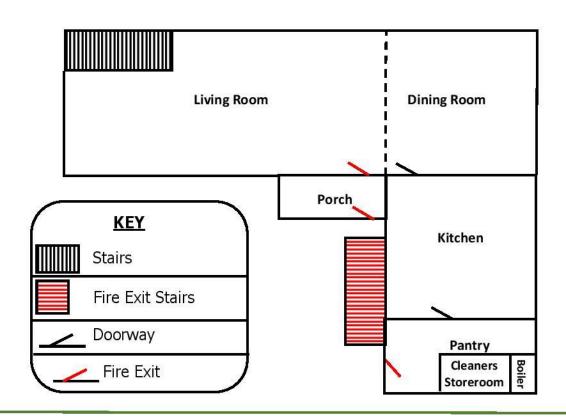

### Ormside Mill Residential Centre

Nr. Appleby-in-Westmorland, Cumbria

Registered Charity No 1078029



# Floor plan at Ormside Mill Residential Centre UPSTAIRS

7 Bedrooms - 19 Beds - 3 Toilets - 3 Showers - Wheelchair Access
18 Singles + 1 Double



## Ormside Mill Residential Centre

Nr. Appleby-in-Westmorland, Cumbria Registered Charity No 1078029



#### **DOWNSTAIRS**



#### **BARN**



## Ormside Mill Residential Centre

Nr. Appleby-in-Westmorland, Cumbria Registered Charity No 1078029



#### **Ormside Mill Residential Centre Bedroom Groups**

| Bedroom 1. |  | 2 x Single Beds. Usually reserved for Staff                       |
|------------|--|-------------------------------------------------------------------|
| 1          |  |                                                                   |
| 2          |  |                                                                   |
| Bedroom 2. |  | 2 x sets of Bunks                                                 |
| 1          |  |                                                                   |
| 2          |  |                                                                   |
| 3          |  |