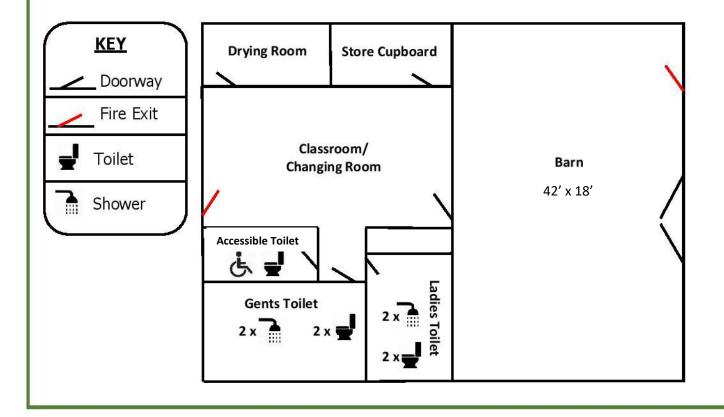

### Ormside Mill Residential Centre

Nr. Appleby-in-Westmorland, Cumbria

Registered Charity No 1078029



# Floor plan at Ormside Mill Residential Centre UPSTAIRS

7 Bedrooms - 19 Beds - 3 Toilets - 3 Showers - Wheelchair Access
18 Singles + 1 Double



## Ormside Mill Residential Centre

Nr. Appleby-in-Westmorland, Cumbria Registered Charity No 1078029



#### **DOWNSTAIRS**



#### **BARN**



## Ormside Mill Residential Centre

Nr. Appleby-in-Westmorland, Cumbria Registered Charity No 1078029



#### **Ormside Mill Residential Centre Bedroom Groups**

| Bedroom 1. |  | 2 x Single Beds. Usually reserved for Staff                       |
|------------|--|-------------------------------------------------------------------|
| 1          |  |                                                                   |
| 2          |  |                                                                   |
| Bedroom 2. |  | 2 x sets of Bunks                                                 |
| 1          |  |                                                                   |
| 2          |  |                                                                   |
| 3          |  |