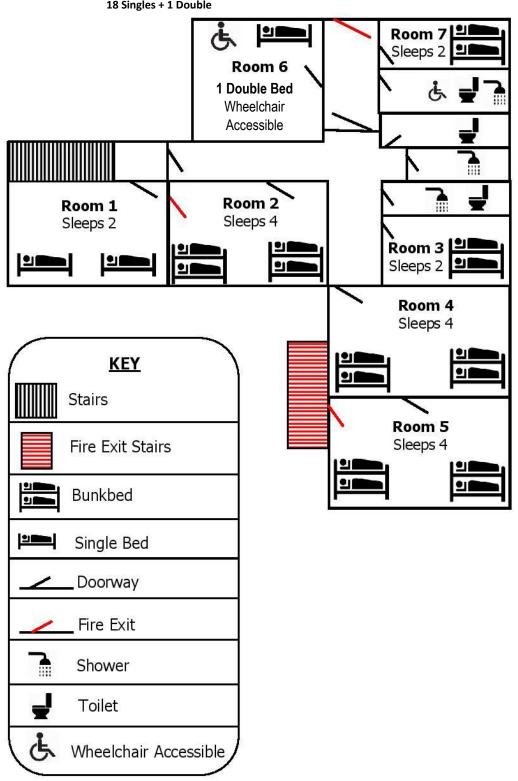

# Floor plan at Ormside Mill Residential Centre UPSTAIRS

7 Bedrooms - 19 Beds - 3 Toilets - 3 Showers - Wheelchair Access
18 Singles + 1 Double

#### **Ormside Mill Residential Centre Bedroom Groups**

| Bedroom 1. |  | 2 x Single Beds. Usually reserved for Staff                       |
|------------|--|-------------------------------------------------------------------|
| 1          |  |                                                                   |
| 2          |  |                                                                   |
| Bedroom 2. |  | 2 x sets of Bunks                                                 |
| 1          |  |                                                                   |
| 2          |  |                                                                   |
| 3          |  |                                                                   |
| 4          |  |                                                                   |
| Bedroom 3. |  | 1 x set of Bunks (Small Room)                                     |
| 1          |  |                                                                   |
| 2          |  |                                                                   |
| Bedroom 4. |  | 2 x sets of Bunks. Connected to room 5                            |
| 1          |  |                                                                   |
| 2          |  |                                                                   |
| 3          |  |                                                                   |
| 4          |  |                                                                   |
| Bedroom 5. |  | 2 x sets of Bunks. Only accessible through room 4. Emergency Exit |
| 1          |  |                                                                   |
| 2          |  |                                                                   |
| 3          |  |                                                                   |
| 4          |  |                                                                   |
| Bedroom 6. |  | 1 x Double Bed. Accessible Room                                   |
| 1          |  |                                                                   |
| Bedroom 7. |  | 1 x set of Bunks (Small Room)                                     |
| 1          |  |                                                                   |
| 2          |  |                                                                   |